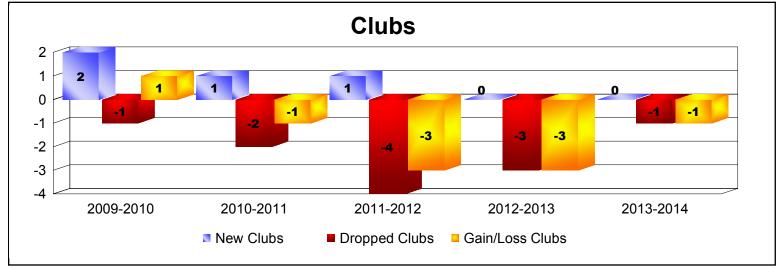

District 24 A

As of June 2014 Cumulative

| Year      | New<br>Clubs | Dropped<br>Clubs | Gain/<br>Loss<br>Clubs | New<br>Members | Charter<br>Members | Reinstate<br>Members | Transfer<br>Members | Total<br>Member<br>Added | Total<br>Members<br>Dropped | Gain/<br>Loss<br>Members |
|-----------|--------------|------------------|------------------------|----------------|--------------------|----------------------|---------------------|--------------------------|-----------------------------|--------------------------|
| 2009-2010 | 2            | -1               | 1                      | 155            | 51                 | 16                   | 6                   | 228                      | -251                        | -23                      |
| 2010-2011 | 1            | -2               | -1                     | 192            | 28                 | 9                    | 13                  | 242                      | -309                        | -67                      |
| 2011-2012 | 1            | -4               | -3                     | 166            | 20                 | 12                   | 10                  | 208                      | -277                        | -69                      |
| 2012-2013 | 0            | -3               | -3                     | 145            | 1                  | 11                   | 31                  | 188                      | -291                        | -103                     |
| 2013-2014 | 0            | -1               | -1                     | 141            | 1                  | 6                    | 15                  | 163                      | -209                        | -46                      |
| Average   | 1            | -2               | -1                     | 160            | 20                 | 11                   | 15                  | 206                      | -267                        | -62                      |