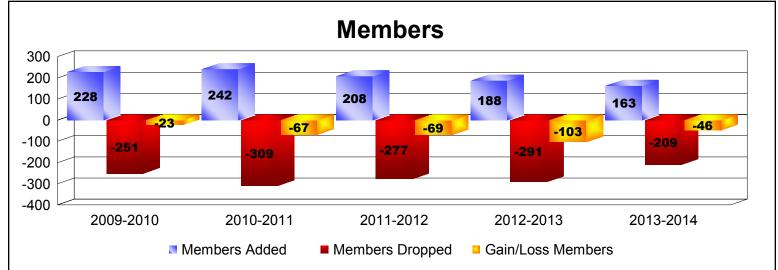

District 24 A

As of June 2014 Cumulative

| Year      | New<br>Clubs | Dropped<br>Clubs | Gain/<br>Loss<br>Clubs | New<br>Members | Charter<br>Members | Reinstate<br>Members | Transfer<br>Members | Total<br>Member<br>Added | Total<br>Members<br>Dropped | Gain/<br>Loss<br>Members |
|-----------|--------------|------------------|------------------------|----------------|--------------------|----------------------|---------------------|--------------------------|-----------------------------|--------------------------|
| 2009-2010 | 2            | -1               | 1                      | 155            | 51                 | 16                   | 6                   | 228                      | -251                        | -23                      |
| 2010-2011 | 1            | -2               | -1                     | 192            | 28                 | 9                    | 13                  | 242                      | -309                        | -67                      |
| 2011-2012 | 1            | -4               | -3                     | 166            | 20                 | 12                   | 10                  | 208                      | -277                        | -69                      |
| 2012-2013 | 0            | -3               | -3                     | 145            | 1                  | 11                   | 31                  | 188                      | -291                        | -103                     |
| 2013-2014 | 0            | -1               | -1                     | 141            | 1                  | 6                    | 15                  | 163                      | -209                        | -46                      |
| Average   | 1            | -2               | -1                     | 160            | 20                 | 11                   | 15                  | 206                      | -267                        | -62                      |